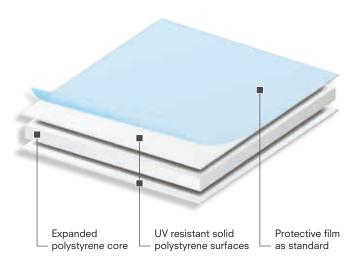

#### PRODUCT RANGE

| Colour                       | white        |                                                    |  |  |
|------------------------------|--------------|----------------------------------------------------|--|--|
| Thickness                    | 5 mm / 10 mm | 19 mm                                              |  |  |
| Standard<br>formats<br>(WxL) |              | 1220 x 2440 mm<br>1220 x 3050 mm<br>2030 x 3050 mm |  |  |
| Protective film              | on one side  | both sides                                         |  |  |

### PRODUCT INFORMATION

| Thickness              |                 | 5 mm    | 10 mm        | 19 mm   |
|------------------------|-----------------|---------|--------------|---------|
| Weight                 |                 | 1 kg/m² | 1,90 kg/m²   | 3 kg/m² |
| Flexural strength      | EN ISO 178      | 10 MPa  | 7 MPa        | 5 MPa   |
| E-modul (bending test) | EN ISO 178      | 600 MPa | 400 MPa      | 200 MPa |
| Service temperature    | _               |         | up to 70°C   |         |
| Thermal expansion      | DIN EN ISO 75-2 |         | 0,08 mm/(mK) |         |